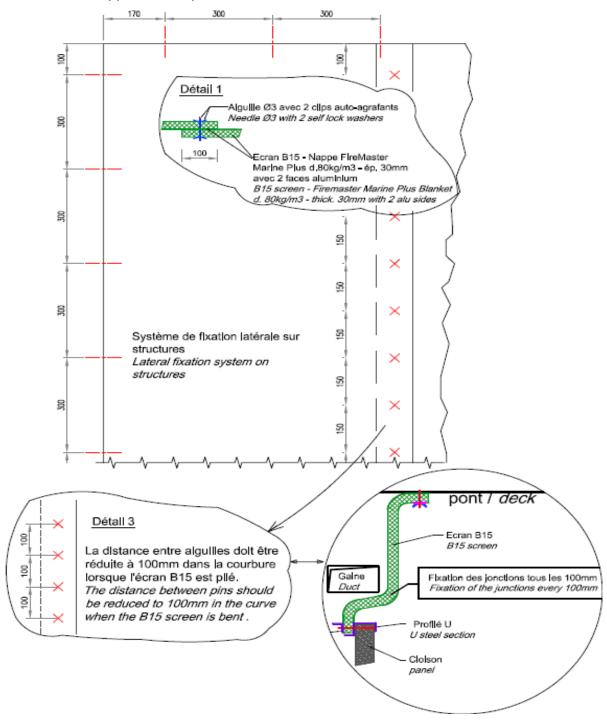

#### Fixation sur structure

- 1 Ecran FM B15 / B15 screen FMMP 2 Algullle ø3mm / Pin ø3mm 3 U 30x8x1.5mm / U steel section

- 4 Cllps

#### Fixation sur cloison

- 5 Cornlère 15x15x2mm
- 6 VIs autotaraudeuse / Self tapping screw
- 7 Profilé P5J / P5J profil section 8 Panneau clolson / panel

| Reference     | FM 4.110 Rev 6 |
|---------------|----------------|
| Date of Issue | May 2018       |