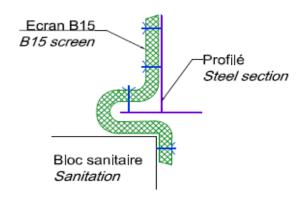

**General Arrangement** 

#### Fire Protection Systems Information

| 1 110 1 | TOLCCLION | Cysterns | miomation |
|---------|-----------|----------|-----------|
|         |           |          |           |

| (A) | Structure acier / Steel structure |
|-----|-----------------------------------|
|     |                                   |
|     |                                   |
|     |                                   |
|     |                                   |
|     |                                   |
|     |                                   |
|     |                                   |
|     |                                   |
|     |                                   |
|     |                                   |
| (B) |                                   |
|     |                                   |
|     | ablne<br>abin                     |
|     |                                   |