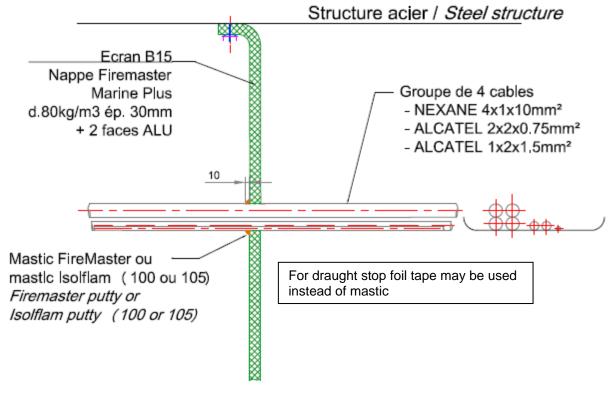

| Date of Issue | May 2018       |

## Avant pose cabine Before putting in cabin



#### After installation in cabin







| Reference     | FM 4.110 Rev 6 |
|---------------|----------------|
| Date of Issue | May 2018       |

#### **Penetration Details**



Pour tuyau plastique ø >110mm For plastic pipe ø >110mm Ecran B15 - Nappe FMMP Mastic B15 Screen - FMMP blanket For draught stop: Putty 1. foil tape may be used instead of mastic Manchon - Nappe FMMP 2. 100mm overlap can be Sleeve - FMMP blanket omitted Fll de fer de maintien 100 mlnl X 100 mlnl, steel wire for sleeve fixation

Coursive

Passageway

Cabine

cabin



| Reference     | FM 4.110 Rev 6 |
|---------------|----------------|
| Date of Issue | May 2018       |

#### **Penetration Details**

Cable Tray and Stiffener Angles



### Détail de passage du raldisseur HP120





Reference FM 4.110 Rev 6

Date of Issue May 2018

#### Fire Protection Systems Information

**Anchor Fixing** 

#### Jonction entre 2 nappes FMMP par chevauchement / Junction between 2 FMMP



Blankets by overlap



| Reference     | FM 4.110 Rev 6 |
|---------------|----------------|
| Date of Issue | May 2018       |

## <u>Jonction entre 2 nappes FMMP par recouvrement / Junction between 2 FMMP Blankets with cover strip</u>