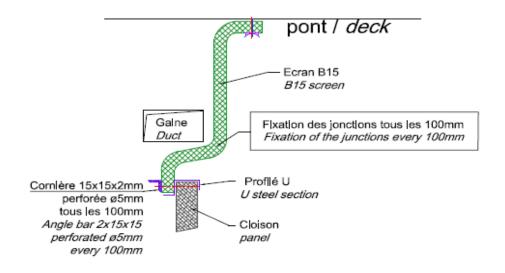

#### Fixation sur structure

- 1 Ecran FM B15 / B15 screen FMMP 2 Algullle ø3mm / Pin ø3mm 3 U 30x8x1.5mm / U steel section

- 4 Cllps

#### Fixation sur cloison

- 5 Cornlère 15x15x2mm
- 6 VIs autotaraudeuse / Self tapping screw
- 7 Profilé P5J / P5J profil section 8 Panneau clolson / panel

| Reference     | FM 4.110 Rev 6 |
|---------------|----------------|
| Date of Issue | May 2018       |