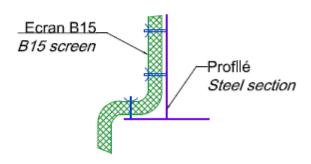

#### Fixation sur structure

- 1 Ecran FM B15 / B15 screen FMMP 2 Algullle ø3mm / Pin ø3mm 3 U 30x8x1.5mm / U steel section

- 4 Cllps

#### Fixation sur cloison

- 5 Cornlère 15x15x2mm
- 6 VIs autotaraudeuse / Self tapping screw
- 7 Profilé P5J / P5J profil section 8 Panneau clolson / panel

| Reference     | FM 4.110 Rev 6 |
|---------------|----------------|
| Date of Issue | May 2018       |