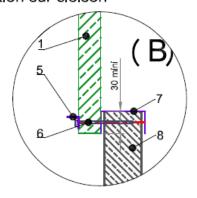

#### Fixation sur structure

- 1 Ecran FM B15 / B15 screen FMMP 2 Algullle ø3mm / Pin ø3mm 3 U 30x8x1.5mm / U steel section

- 4 Cllps

#### Fixation sur cloison

- 5 Cornlère 15x15x2mm
- 6 VIs autotaraudeuse / Self tapping screw
- 7 Profilé P5J / P5J profil section 8 Panneau clolson / panel

| Reference     | FM 4.110 Rev 6 |
|---------------|----------------|
| Date of Issue | May 2018       |