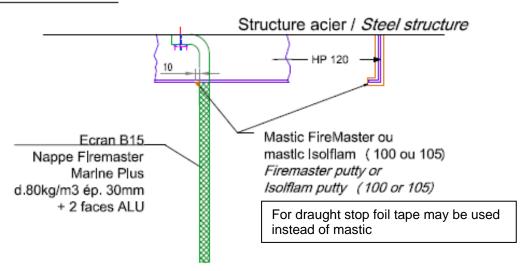

### Détail de passage du raldisseur HP120

Reference FM 4.110 Rev 6

Date of Issue May 2018