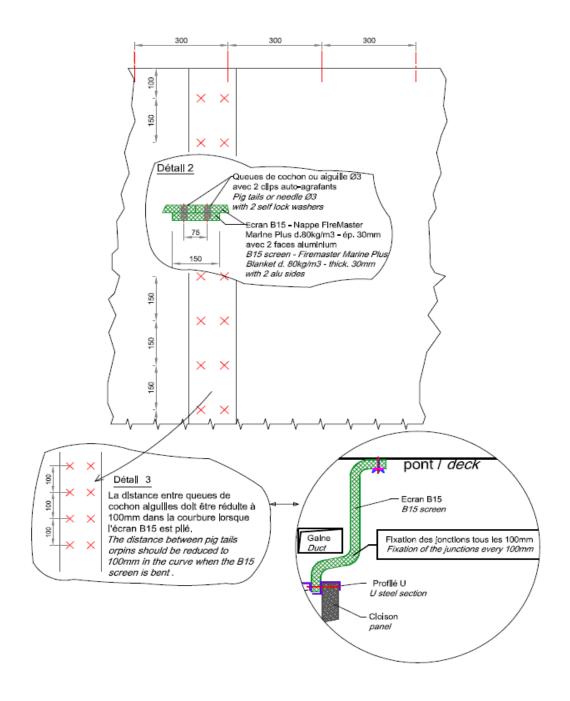

#### Fixation sur structure

- 1 Ecran FM B15 / B15 screen FMMP 2 Algullle ø3mm / Pin ø3mm 3 U 30x8x1.5mm / U steel section

- 4 Cllps

#### Fixation sur cloison

- 5 Cornlère 15x15x2mm
- 6 VIs autotaraudeuse / Self tapping screw
- 7 Profilé P5J / P5J profil section 8 Panneau clolson / panel

| Reference     | FM 4.110 Rev 6 |
|---------------|----------------|
| Date of Issue | May 2018       |