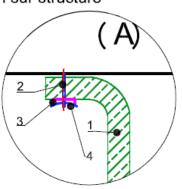

**General Arrangement** 

#### Fire Protection Systems Information

| 1 110 1 | TOLCCLION | Cysterns | miomation |
|---------|-----------|----------|-----------|
|         |           |          |           |

| (A) | Structure acier / Steel structure |
|-----|-----------------------------------|
|     |                                   |
|     |                                   |
|     |                                   |
|     |                                   |
|     |                                   |
|     |                                   |
|     |                                   |
|     |                                   |
|     |                                   |
|     |                                   |
| (B) |                                   |
|     |                                   |
|     | ablne<br>abin                     |
|     |                                   |