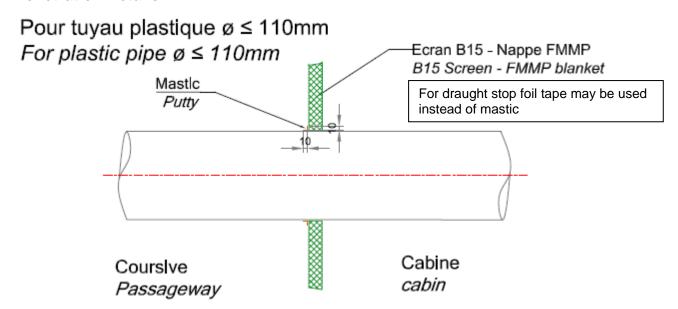

#### **Penetration Details**

Pour tuyau plastique ø >110mm For plastic pipe ø >110mm Ecran B15 - Nappe FMMP Mastic B15 Screen - FMMP blanket For draught stop: Putty 1. foil tape may be used instead of mastic Manchon - Nappe FMMP 2. 100mm overlap can be Sleeve - FMMP blanket omitted Fll de fer de maintien 100 mlnl X 100 mlnl, steel wire for sleeve fixation

Coursive

Passageway

Cabine

cabin

| Reference     | FM 4.110 Rev 6 |
|---------------|----------------|
| Date of Issue | May 2018       |