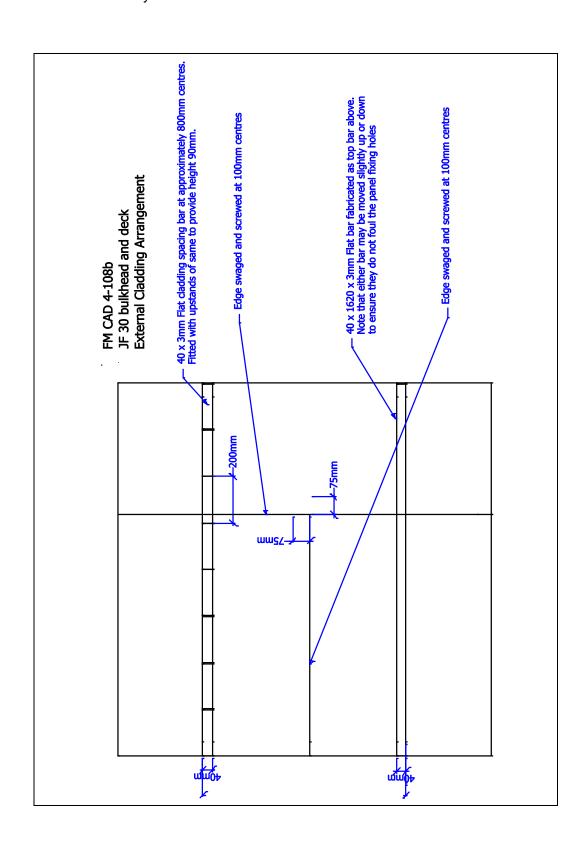

## **Accompanies Method Statement FM-MS 01 PW**

| Product                  | FireMaster Marine Plus Blanket                                                                                                                                                                                                                                                                                                                         |  |
|--------------------------|--------------------------------------------------------------------------------------------------------------------------------------------------------------------------------------------------------------------------------------------------------------------------------------------------------------------------------------------------------|--|
| Application Requirements | 88mm x 128kg/m³ FireMaster Marine Plus Blanket applied in 2 layers on flat 10mm thick bulkhead or deck plate.  • 1 x 38mm layer  • 1 x 50mm layer  External 304 stainless steel cladding 0.6mm thick applied facing the jet fire risk. Stainless steel screw or rivet fixings at 100mm centres at cladding joints. Cladding joints overlapped by 75mm. |  |
| Anchoring                | CD welded steel pins 3mm diameter 12 to 25mm longer than blanket thickness. Friction fit retaining washers.                                                                                                                                                                                                                                            |  |
| Weight                   | 11.3 kg/m² on flat area of deck and stiffeners excluding cladding                                                                                                                                                                                                                                                                                      |  |
| System Drawing Reference | FM CAD14-4.108a – insulation arrangement<br>FM CAD 14-4 108b – cladding arrangement                                                                                                                                                                                                                                                                    |  |
| System Features          | <ul> <li>Thermal and acoustic insulation in addition to fire insulation</li> <li>Non-heat reactive</li> <li>Lightweight cladding design</li> </ul>                                                                                                                                                                                                     |  |
| Certification            | LR                                                                                                                                                                                                                                                                                                                                                     |  |