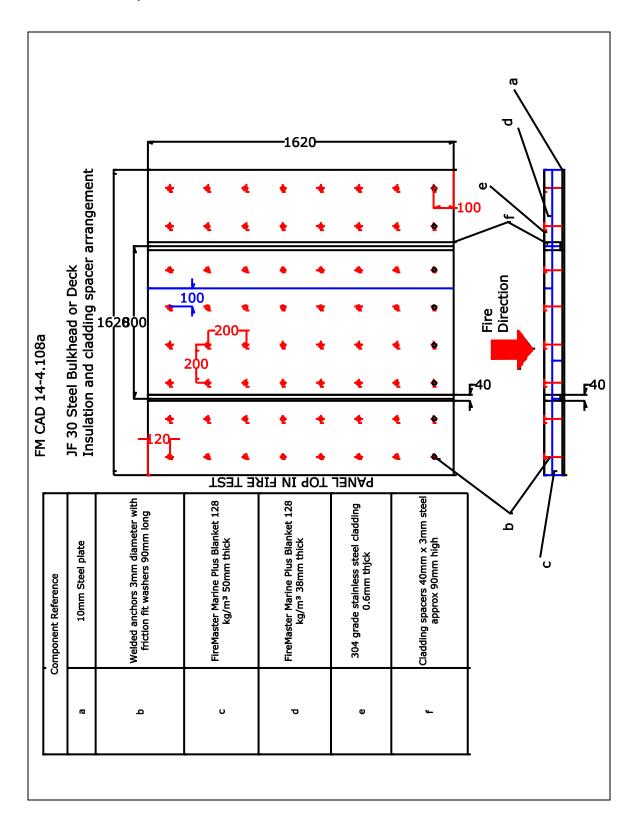

## **Accompanies Method Statement FM-MS 01 PW**

| Product                  | FireMaster Marine Plus Blanket                                                                                                                                                                                                                                                                                                                         |  |
|--------------------------|--------------------------------------------------------------------------------------------------------------------------------------------------------------------------------------------------------------------------------------------------------------------------------------------------------------------------------------------------------|--|
| Application Requirements | 88mm x 128kg/m³ FireMaster Marine Plus Blanket applied in 2 layers on flat 10mm thick bulkhead or deck plate.  • 1 x 38mm layer  • 1 x 50mm layer  External 304 stainless steel cladding 0.6mm thick applied facing the jet fire risk. Stainless steel screw or rivet fixings at 100mm centres at cladding joints. Cladding joints overlapped by 75mm. |  |
| Anchoring                | CD welded steel pins 3mm diameter 12 to 25mm longer than blanket thickness. Friction fit retaining washers.                                                                                                                                                                                                                                            |  |
| Weight                   | 11.3 kg/m² on flat area of deck and stiffeners excluding cladding                                                                                                                                                                                                                                                                                      |  |
| System Drawing Reference | FM CAD14-4.108a – insulation arrangement<br>FM CAD 14-4 108b – cladding arrangement                                                                                                                                                                                                                                                                    |  |
| System Features          | <ul> <li>Thermal and acoustic insulation in addition to fire insulation</li> <li>Non-heat reactive</li> <li>Lightweight cladding design</li> </ul>                                                                                                                                                                                                     |  |
| Certification            | LR                                                                                                                                                                                                                                                                                                                                                     |  |